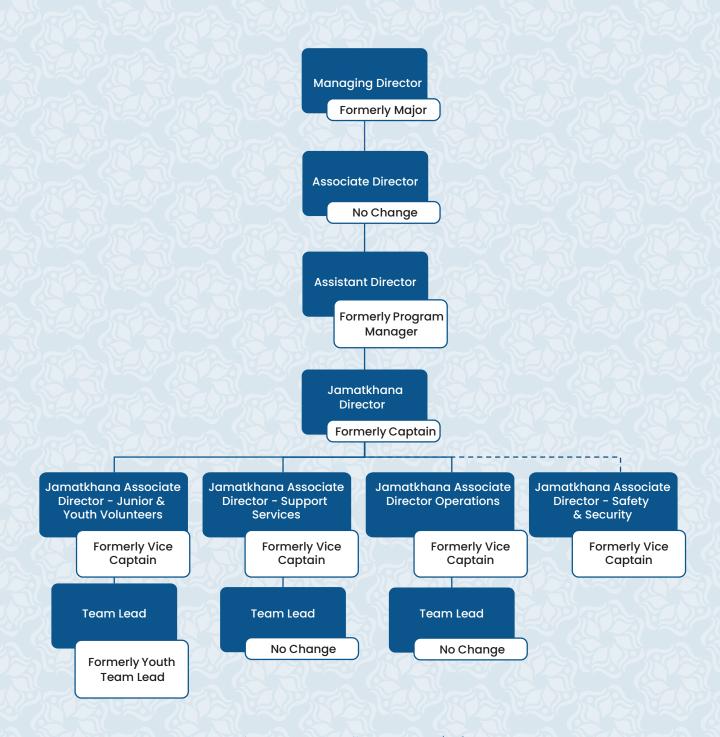

## Ismaili Volunteers (IV) Structure

| PREVIOUS TITLE                 | CURRENT TITLE                   |
|--------------------------------|---------------------------------|
| VOLUNTEER MANAGEMENT PORTFOLIO |                                 |
| Member for Ismaili Volunteers  | Member for Volunteer Management |
| Deputy Member                  | Deputy Member                   |
| Director                       | Executive Manager               |
| Assistant Director             | Senior Manager                  |
| Program Manager                | Manager                         |
| IV EXE                         | CUTIVES                         |
| Major                          | Managing Director               |
| Associate Director             | Associate Director              |
| Program Managers               | Assistant Director              |
| JAMA <sup>-</sup>              | ΓΚΗΑΝΑ                          |
| Captain                        | JK Director                     |
| Vice Captain                   | JK Associate Director           |
| Team Lead                      | Team Lead                       |
| Youth Team Lead                | Team Lead, Junior Volunteers    |